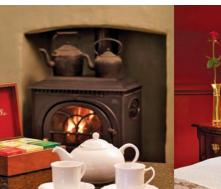

## **LEURA**

- · Fully self-contained private accommodation for one to two couples
- Two four-poster bedrooms, sleeping four in luxurious comfort
- · Bathroom with double spa bath overlooking private lush garden
- · All linen and toiletries included
- Fully equipped gourmet kitchen complete with wood-fireplace
- · Dining area surrounded by French doors looking out onto private secluded garden

 Plush dining room with antique furnishings and gas-log fireplace

of movies

- Heated flooring in bathroom, dining and kitchen
- · Air-conditioning for year round comfort
- Alfresco dining complete with
- · Two minute stroll to Leura Village
- · Complimentary WiFi