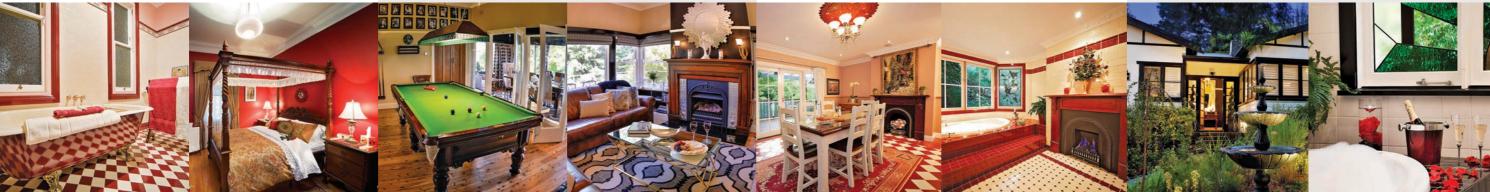

Luxury accommodation in the Blue Mountains Varenna Chatelaine Leura Rose The Gatsby Strawberry Patch LORRAINE ALLANSON 1300 721 321 indulge@mountainwhispers.com.au www.mountainwhispers.com.au

- Fully self-contained private and **luxurious Edwardian** accommodation
- Four bedrooms two gueen four-poster, one gueen brass and two single brass beds, sleeping up to eight in luxurious comfort
- Two bathrooms, one with spa and one with antique claw-foot bath with heated flooring
- · All linen and toiletries included
- Gourmet kitchen fully equipped with everything you need to cook up a storm

- Large flat-screen TV, CD player, Blu-ray with an array of movies
- · Grand living and dining room with antique furnishings and gas-log fireplace
- · Central heating and air-conditioning for year round comfort
- · Alfresco dining complete with
- · Two minute stroll to Leura
- Complimentary WiFi

## **KATOOMBA**

- · Fully self-contained private and luxurious Art-Deco/Hollywood Regency accommodation
- Breathtaking uninterrupted views across the Jamison Valley
- · Three king bedrooms with bed separating into six king singles, sleeping six in luxurious
- · Three bathrooms all with walkin showers
- · All linen and toiletries included
- · Gourmet cherrywood kitchen fully equipped with everything you need to cook up a storm
- · Large flat-screen TV, CD player

- & CDs, Blu-ray with an array of movies
- · Billiard room complete with leather lounge, fine furnishings and gas-log fireplace
- Dining room seating up to 12 guests with expansive views across the Jamison Valley
- · Central heating and air-conditioning for year round comfort
- · Alfresco dining complete with BBO and views to die for
- · Short drive or walk to The Three Sisters. Echo Point, bushwalks and Katoomba shops
- Complimentary WiFi

## · Fully self-contained private and luxurious Edwardian

 Three gueen four-poster bedrooms, sleeping six in luxurious comfort

accommodation

- · Two bathrooms, one with corner spa and other with double spa complete with mahogany fireplace and sub-floor heating
- · All linen and toiletries included
- Gourmet mahogany kitchen fully equipped with everything you need to cook up a storm

- Large flat-screen TV. CD player, Blu-ray with an array of movies
- · Plush dining room with antique furnishings and gas-log fireplace
- · Central heating and air-conditioning for year round comfort
- · Alfresco dining complete with
- Two minute drive or 10 minute stroll to Leura Village
- Complimentary WiFi

## **KATOOMBA**

- · Fully self-contained private Art-Deco accommodation on the doorstep of the Three Sisters
- · Two gueen plush bedrooms in the main house
- · Additional self-contained garden cottage with queen plush bedroom and double sofa-bed in lounge room
- · Three bathrooms, one with double spa bath and heated floors
- · All linen and toiletries included
- · Fully equipped galley kitchen

- Leather lounge and dining room with gas log fireplace
- · Large flat-screen TV, CD player, Blu-ray with an array of movies
- · Central heating and air-conditioning for year round comfort
- Alfresco dining complete with BBQ
- · Short stroll to The Three Sisters. Echo Point. bushwalks and Katoomba shops
- Complimentary WiFi