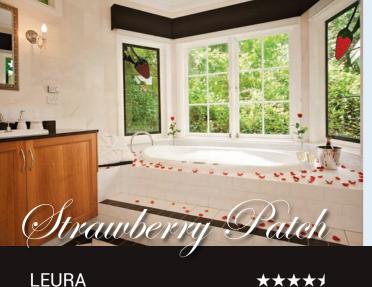

## **LEURA**

- · Fully self-contained private accommodation for one to two couples
- Two four-poster bedrooms, sleeping four in luxurious comfort
- · Bathroom with double spa bath overlooking private lush garden
- · All linen and toiletries included
- Fully equipped gourmet kitchen complete with wood-fireplace
- · Dining area surrounded by French doors looking out onto private secluded garden

 Plush dining room with antique furnishings and gas-log fireplace

of movies

- Heated flooring in bathroom, dining and kitchen
- · Air-conditioning for year round comfort
- Alfresco dining complete with
- · Two minute stroll to Leura Village
- · Complimentary WiFi